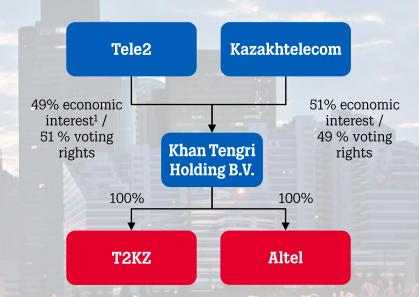

## Tele2 — Part of the Kinnevik Group



## Tele2 at a glance



9+1
Countries\*

27
Net sales
SEK billion

6 EBITDA SEK billion

16.5
Million customers

5,600 Employees



# **Operations in Kazakhstan**

### **General Information**

- Footprint from 2009
- Struggled on our own to be profitable
- The way forward Partner with Kazakhtelecom to form a Joint Venture (JV)

### **Transaction Structure**







### Sustainable business in Kazakhstan



### PATIENCE:

Things will take time if you don't take shortcuts

#### **CLARITY:**

Be clear towards partners and supplier regarding policies and procedures

### PRECISION:

Four eyes principle and purchasing policy is stronger here than other countries

## Sustainable business in Kazakhstan