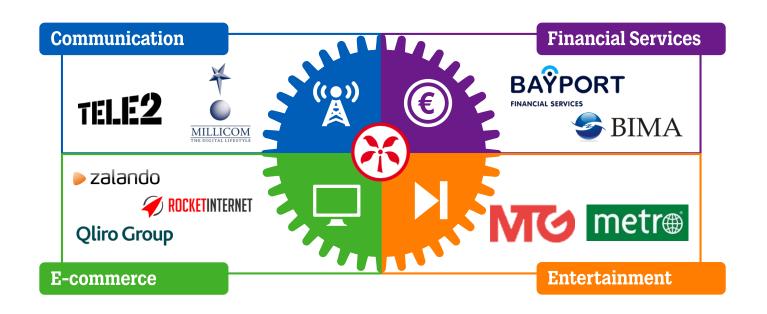

## Tele2 — Part of the Kinnevik Group



## Tele2 at a glance



9+1
Countries\*

27
Net sales
SEK billion

6 EBITDA SEK billion

16.5
Million customers

5,600 Employees



# **Operations in Kazakhstan**

### **General Information**

- Footprint from 2009
- Struggled on our own to be profitable
- The way forward Partner with Kazakhtelecom to form a Joint Venture (JV)

### **Transaction Structure**







### Sustainable business in Kazakhstan



### PATIENCE:

Things will take time if you don't take shortcuts

#### **CLARITY:**

Be clear towards partners and supplier regarding policies and procedures

### PRECISION:

Four eyes principle and purchasing policy is stronger here than other countries

## Sustainable business in Kazakhstan