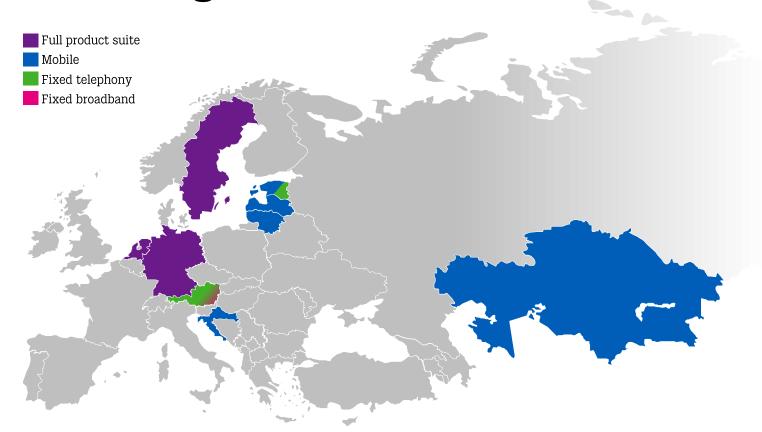

## Tele2 at a glance

9+1
Countries\*

27
Net sales
SEK billion

6 EBITDA SEK billion

16.5
Million customers

5,600 Employees